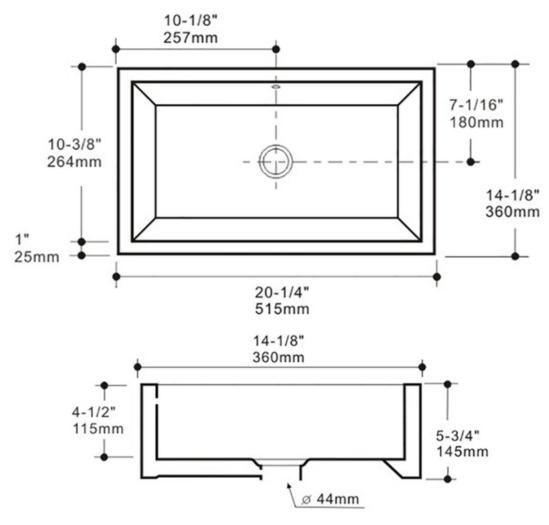

### **Technical Information**

All product dimensions are nominal

Exterior Measurements: 20 1/4" x 14 1/8" x 5 3/4"

Bowl Configuration: Single

Finish: Vitreous China